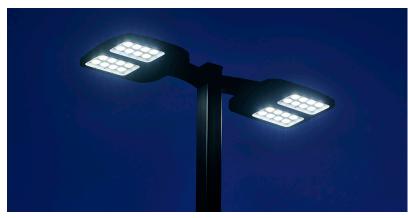

### Solutions

The Cree OSQ was chosen for this carpark application. The OSQ is the ultimate high-performance fitting offering excellent illumination performance. Featuring extreme optical control, the OSQ delivers light precisely where needed. In this carpark application that allowed for generous pole spacings and an energy efficient overall solution. The OSQ also offers added architectural appeal with its timeless design, complimenting the aesthetics of the site.

#### **Product**

- Cree OSQ Series