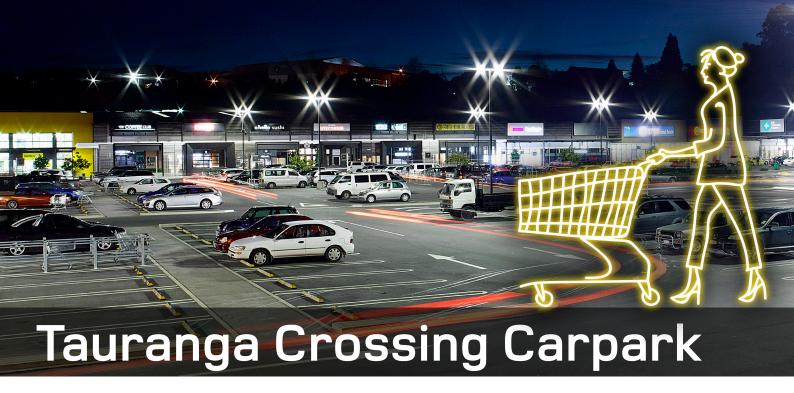

# A trend-setter in lighting performance.

Tauranga Crossing is the newest shopping centre in the Bay of Plenty. "A benchmark in local design, Tauranga Crossing has been created with the region's celebrated climate and lifestyle in mind, with a true emphasis on making the most of the outdoors and all it has to offer." With an estimated 1500 carparks projected upon completion and the central carpark area being an integral part of the centre's design, the luminaire chosen had to meet both strict performance and energy efficiency requirements, as well as complementing the carefully thought out aesthetics of the build.

# Challenges

The challenge for this project was to choose a luminaire that could maximise energy efficiency without compromising on light quality or the aesthetics of the luminaire itself. Light levels had to meet strict criteria to ensure that the carpark is both safe and appealing for pedestrians and vehicles.