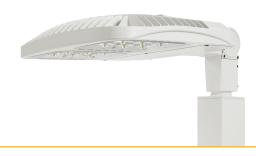

### Solutions

The Cree OSQ was chosen for this carpark application. The OSQ is the ultimate high-performance fitting offering excellent illumination performance. Featuring extreme optical control, the OSQ delivers light precisely where needed. In this carpark application that allowed for generous pole spacings and an energy efficient overall solution. The OSQ also offers added architectural appeal with its timeless design, complimenting the aesthetics of the site.

#### **Product**

- Cree OSQ Series